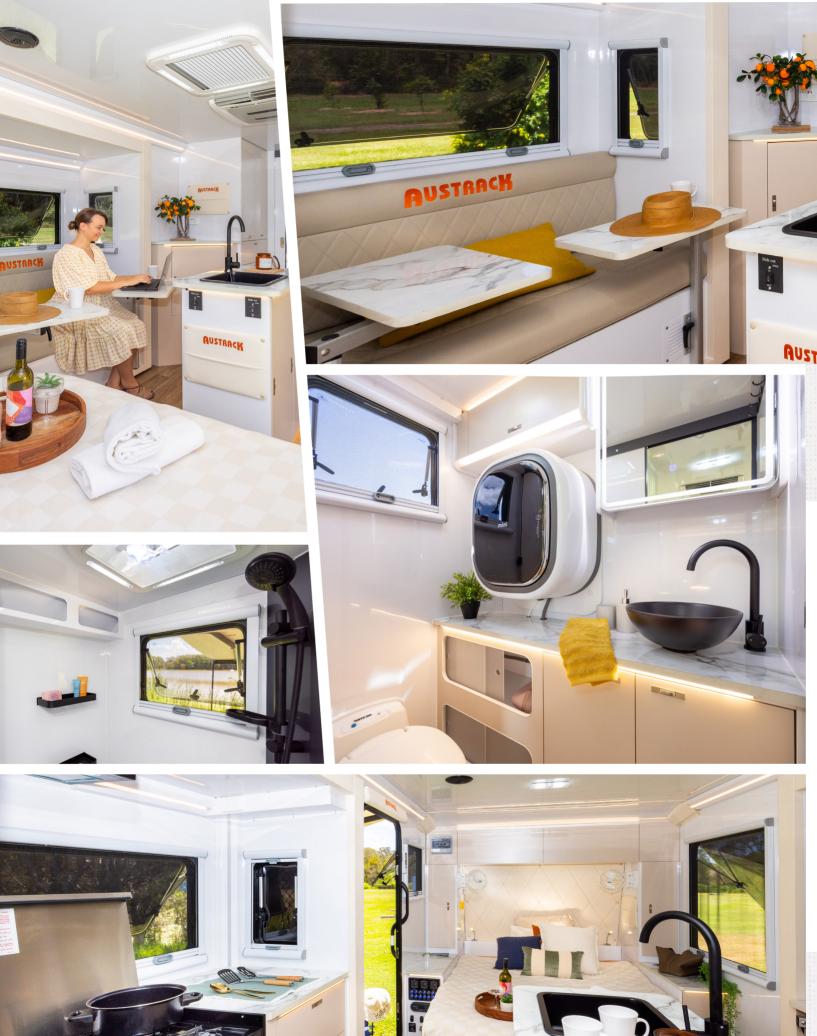

## **Expand What You Know About Luxury**

The Canning X19 is our most luxurious caravan for couples. With a large island bed, full kitchen, and ample storage, its expanding design offers extra space and comfort, ensuring every journey feels like a five-star retreat, no matter where you roam.

| 1. Expanded Living                                                                                                                                                                                                                                                                                                                                                                                                                                                                                                                                                                                                                                                                                                                                                                                                                                                                                                                                                                                                                                                                                                                                                                                                                                                                                                                                                                                                                                                                                                                                                                                                                                                                                                                                                                                                                                                                                                                                                                                                                                                                                                             | Spacious living area, with electric expandable sides. Island with sink and countertop space |
|--------------------------------------------------------------------------------------------------------------------------------------------------------------------------------------------------------------------------------------------------------------------------------------------------------------------------------------------------------------------------------------------------------------------------------------------------------------------------------------------------------------------------------------------------------------------------------------------------------------------------------------------------------------------------------------------------------------------------------------------------------------------------------------------------------------------------------------------------------------------------------------------------------------------------------------------------------------------------------------------------------------------------------------------------------------------------------------------------------------------------------------------------------------------------------------------------------------------------------------------------------------------------------------------------------------------------------------------------------------------------------------------------------------------------------------------------------------------------------------------------------------------------------------------------------------------------------------------------------------------------------------------------------------------------------------------------------------------------------------------------------------------------------------------------------------------------------------------------------------------------------------------------------------------------------------------------------------------------------------------------------------------------------------------------------------------------------------------------------------------------------|---------------------------------------------------------------------------------------------|
| 2. Ensuite                                                                                                                                                                                                                                                                                                                                                                                                                                                                                                                                                                                                                                                                                                                                                                                                                                                                                                                                                                                                                                                                                                                                                                                                                                                                                                                                                                                                                                                                                                                                                                                                                                                                                                                                                                                                                                                                                                                                                                                                                                                                                                                     | Independent shower and toilet, sink, front-loading washing machine, illuminated mirror      |
| 3. King Size Bed                                                                                                                                                                                                                                                                                                                                                                                                                                                                                                                                                                                                                                                                                                                                                                                                                                                                                                                                                                                                                                                                                                                                                                                                                                                                                                                                                                                                                                                                                                                                                                                                                                                                                                                                                                                                                                                                                                                                                                                                                                                                                                               | Luxury large island inner-pocket spring bed                                                 |
| 4. Lounge Area                                                                                                                                                                                                                                                                                                                                                                                                                                                                                                                                                                                                                                                                                                                                                                                                                                                                                                                                                                                                                                                                                                                                                                                                                                                                                                                                                                                                                                                                                                                                                                                                                                                                                                                                                                                                                                                                                                                                                                                                                                                                                                                 | Plush semi enclosed lounge/ study nook with two movable tables                              |
| 5. Appliances                                                                                                                                                                                                                                                                                                                                                                                                                                                                                                                                                                                                                                                                                                                                                                                                                                                                                                                                                                                                                                                                                                                                                                                                                                                                                                                                                                                                                                                                                                                                                                                                                                                                                                                                                                                                                                                                                                                                                                                                                                                                                                                  | 150L fridge, microwave and smart TV with storage area                                       |
| 6. Extra Shower                                                                                                                                                                                                                                                                                                                                                                                                                                                                                                                                                                                                                                                                                                                                                                                                                                                                                                                                                                                                                                                                                                                                                                                                                                                                                                                                                                                                                                                                                                                                                                                                                                                                                                                                                                                                                                                                                                                                                                                                                                                                                                                | Convenient external shower with removable ensuite tent                                      |
| 7. Preparation Area                                                                                                                                                                                                                                                                                                                                                                                                                                                                                                                                                                                                                                                                                                                                                                                                                                                                                                                                                                                                                                                                                                                                                                                                                                                                                                                                                                                                                                                                                                                                                                                                                                                                                                                                                                                                                                                                                                                                                                                                                                                                                                            | Sturdy preparation area/ tray for cooking or working                                        |
| 8. Indoor Kitchen                                                                                                                                                                                                                                                                                                                                                                                                                                                                                                                                                                                                                                                                                                                                                                                                                                                                                                                                                                                                                                                                                                                                                                                                                                                                                                                                                                                                                                                                                                                                                                                                                                                                                                                                                                                                                                                                                                                                                                                                                                                                                                              | Four-burner cooktop & grill, spacious countertop                                            |
| 9. Outdoor Kitchen                                                                                                                                                                                                                                                                                                                                                                                                                                                                                                                                                                                                                                                                                                                                                                                                                                                                                                                                                                                                                                                                                                                                                                                                                                                                                                                                                                                                                                                                                                                                                                                                                                                                                                                                                                                                                                                                                                                                                                                                                                                                                                             | Slide out external kitchen with double-burner stove and sink                                |
| 10. Electric Awning                                                                                                                                                                                                                                                                                                                                                                                                                                                                                                                                                                                                                                                                                                                                                                                                                                                                                                                                                                                                                                                                                                                                                                                                                                                                                                                                                                                                                                                                                                                                                                                                                                                                                                                                                                                                                                                                                                                                                                                                                                                                                                            | Electric awning for simple set-up, complete with antiflap kit & 3 walls                     |
| the control of the co |                                                                                             |