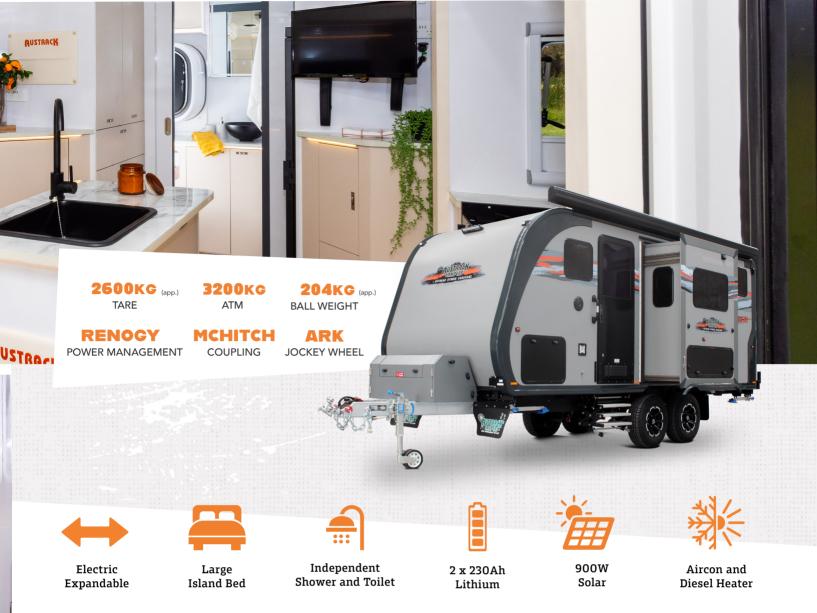

## **Expand What You Know About Luxury**

The Canning X19 is our most luxurious caravan for couples. With a large island bed, full kitchen, and ample storage, its expanding design offers extra space and comfort, ensuring every journey feels like a five-star retreat, no matter where you roam.

| 1. Expanded Living                                                                                                                                                                                                                                                                                                                                                                                                                                                                                                                                                                                                                                                                                                                                                                                                                                                                                                                                                                                                                                                                                                                                                                                                                                                                                                                                                                                                                                                                                                                                                                                                                                                                                                                                                                                                                                                                                                                                                                                                                                                                                                             | Spacious living area, with electric expandable sides. Island with sink and countertop space |
|--------------------------------------------------------------------------------------------------------------------------------------------------------------------------------------------------------------------------------------------------------------------------------------------------------------------------------------------------------------------------------------------------------------------------------------------------------------------------------------------------------------------------------------------------------------------------------------------------------------------------------------------------------------------------------------------------------------------------------------------------------------------------------------------------------------------------------------------------------------------------------------------------------------------------------------------------------------------------------------------------------------------------------------------------------------------------------------------------------------------------------------------------------------------------------------------------------------------------------------------------------------------------------------------------------------------------------------------------------------------------------------------------------------------------------------------------------------------------------------------------------------------------------------------------------------------------------------------------------------------------------------------------------------------------------------------------------------------------------------------------------------------------------------------------------------------------------------------------------------------------------------------------------------------------------------------------------------------------------------------------------------------------------------------------------------------------------------------------------------------------------|---------------------------------------------------------------------------------------------|
| 2. Ensuite                                                                                                                                                                                                                                                                                                                                                                                                                                                                                                                                                                                                                                                                                                                                                                                                                                                                                                                                                                                                                                                                                                                                                                                                                                                                                                                                                                                                                                                                                                                                                                                                                                                                                                                                                                                                                                                                                                                                                                                                                                                                                                                     | Independent shower and toilet, sink, front-loading washing machine, illuminated mirror      |
| 3. King Size Bed                                                                                                                                                                                                                                                                                                                                                                                                                                                                                                                                                                                                                                                                                                                                                                                                                                                                                                                                                                                                                                                                                                                                                                                                                                                                                                                                                                                                                                                                                                                                                                                                                                                                                                                                                                                                                                                                                                                                                                                                                                                                                                               | Luxury large island inner-pocket spring bed                                                 |
| 4. Lounge Area                                                                                                                                                                                                                                                                                                                                                                                                                                                                                                                                                                                                                                                                                                                                                                                                                                                                                                                                                                                                                                                                                                                                                                                                                                                                                                                                                                                                                                                                                                                                                                                                                                                                                                                                                                                                                                                                                                                                                                                                                                                                                                                 | Plush semi enclosed lounge/ study nook with two movable tables                              |
| 5. Appliances                                                                                                                                                                                                                                                                                                                                                                                                                                                                                                                                                                                                                                                                                                                                                                                                                                                                                                                                                                                                                                                                                                                                                                                                                                                                                                                                                                                                                                                                                                                                                                                                                                                                                                                                                                                                                                                                                                                                                                                                                                                                                                                  | 150L fridge, microwave and smart TV with storage area                                       |
| 6. Extra Shower                                                                                                                                                                                                                                                                                                                                                                                                                                                                                                                                                                                                                                                                                                                                                                                                                                                                                                                                                                                                                                                                                                                                                                                                                                                                                                                                                                                                                                                                                                                                                                                                                                                                                                                                                                                                                                                                                                                                                                                                                                                                                                                | Convenient external shower with removable ensuite tent                                      |
| 7. Preparation Area                                                                                                                                                                                                                                                                                                                                                                                                                                                                                                                                                                                                                                                                                                                                                                                                                                                                                                                                                                                                                                                                                                                                                                                                                                                                                                                                                                                                                                                                                                                                                                                                                                                                                                                                                                                                                                                                                                                                                                                                                                                                                                            | Sturdy preparation area/ tray for cooking or working                                        |
| 8. Indoor Kitchen                                                                                                                                                                                                                                                                                                                                                                                                                                                                                                                                                                                                                                                                                                                                                                                                                                                                                                                                                                                                                                                                                                                                                                                                                                                                                                                                                                                                                                                                                                                                                                                                                                                                                                                                                                                                                                                                                                                                                                                                                                                                                                              | Four-burner cooktop & grill, spacious countertop                                            |
| 9. Outdoor Kitchen                                                                                                                                                                                                                                                                                                                                                                                                                                                                                                                                                                                                                                                                                                                                                                                                                                                                                                                                                                                                                                                                                                                                                                                                                                                                                                                                                                                                                                                                                                                                                                                                                                                                                                                                                                                                                                                                                                                                                                                                                                                                                                             | Slide out external kitchen with double-burner stove and sink                                |
| 10. Electric Awning                                                                                                                                                                                                                                                                                                                                                                                                                                                                                                                                                                                                                                                                                                                                                                                                                                                                                                                                                                                                                                                                                                                                                                                                                                                                                                                                                                                                                                                                                                                                                                                                                                                                                                                                                                                                                                                                                                                                                                                                                                                                                                            | Electric awning for simple set-up, complete with antiflap kit & 3 walls                     |
| the control of the co |                                                                                             |