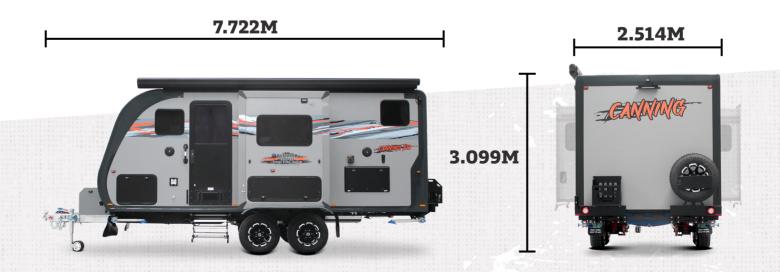

based on a \$50,000 loan over 7 years with weekly repayments. WARNING: The comparison rate applies only to this example. Different amounts and terms may result in different rates. Additional fees, charges, and savings (e.g., fee waivers) are not included but may affect the cost. Finance subject to lender criteria. Assistance provided under Austrack Finance Australian Credit Licence 422959.

Finance Australian Credit Licence 422959. Images are indicative only. Specifications subject to change.





## **Expand What You Know About Luxury**

The Canning X19 is our most luxurious caravan for couples. With a large island bed, full kitchen, and ample storage, its expanding design offers extra space and comfort, ensuring every journey feels like a five-star retreat, no matter where you roam.







| 1. Expanded Living