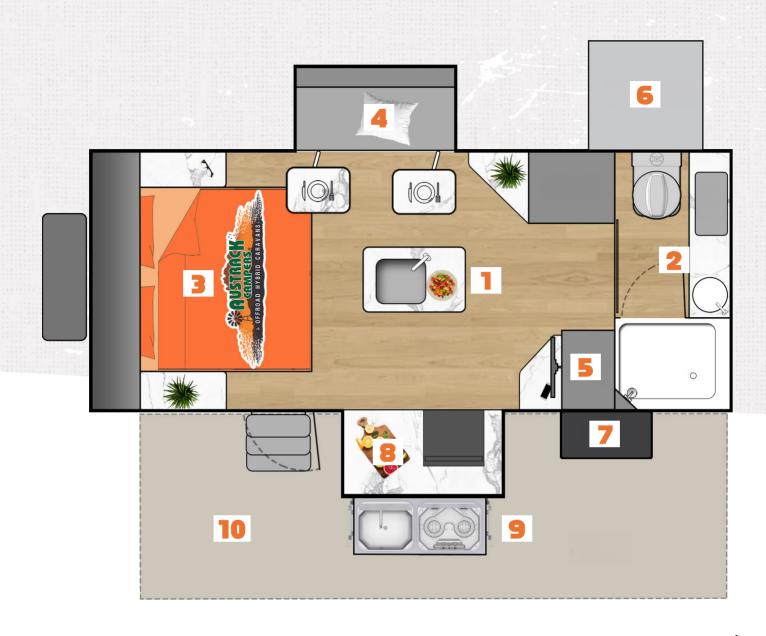

| 1. Expanded Living                                                                                                                                                                                                                                                                                                                                                                                                                                                                                                                                                                                                                                                                                                                                                                                                                                                                                                                                                                                                                                                                                                                                                                                                                                                                                                                                                                                                                                                                                                                                                                                                                                                                                                                                                                                                                                                                                                                                                                                                                                                                                                             | Spacious living area, with electric expandable sides. Island with sink and countertop space |
|--------------------------------------------------------------------------------------------------------------------------------------------------------------------------------------------------------------------------------------------------------------------------------------------------------------------------------------------------------------------------------------------------------------------------------------------------------------------------------------------------------------------------------------------------------------------------------------------------------------------------------------------------------------------------------------------------------------------------------------------------------------------------------------------------------------------------------------------------------------------------------------------------------------------------------------------------------------------------------------------------------------------------------------------------------------------------------------------------------------------------------------------------------------------------------------------------------------------------------------------------------------------------------------------------------------------------------------------------------------------------------------------------------------------------------------------------------------------------------------------------------------------------------------------------------------------------------------------------------------------------------------------------------------------------------------------------------------------------------------------------------------------------------------------------------------------------------------------------------------------------------------------------------------------------------------------------------------------------------------------------------------------------------------------------------------------------------------------------------------------------------|---------------------------------------------------------------------------------------------|
| 2. Ensuite                                                                                                                                                                                                                                                                                                                                                                                                                                                                                                                                                                                                                                                                                                                                                                                                                                                                                                                                                                                                                                                                                                                                                                                                                                                                                                                                                                                                                                                                                                                                                                                                                                                                                                                                                                                                                                                                                                                                                                                                                                                                                                                     | Independent shower and toilet, sink, front-loading washing machine, illuminated mirror      |
| 3. King Size Bed                                                                                                                                                                                                                                                                                                                                                                                                                                                                                                                                                                                                                                                                                                                                                                                                                                                                                                                                                                                                                                                                                                                                                                                                                                                                                                                                                                                                                                                                                                                                                                                                                                                                                                                                                                                                                                                                                                                                                                                                                                                                                                               | Luxury large island inner-pocket spring bed                                                 |
| 4. Lounge Area                                                                                                                                                                                                                                                                                                                                                                                                                                                                                                                                                                                                                                                                                                                                                                                                                                                                                                                                                                                                                                                                                                                                                                                                                                                                                                                                                                                                                                                                                                                                                                                                                                                                                                                                                                                                                                                                                                                                                                                                                                                                                                                 | Plush semi enclosed lounge/ study nook with two movable tables                              |
| 5. Appliances                                                                                                                                                                                                                                                                                                                                                                                                                                                                                                                                                                                                                                                                                                                                                                                                                                                                                                                                                                                                                                                                                                                                                                                                                                                                                                                                                                                                                                                                                                                                                                                                                                                                                                                                                                                                                                                                                                                                                                                                                                                                                                                  | 150L fridge, microwave and smart TV with storage area                                       |
| 6. Extra Shower                                                                                                                                                                                                                                                                                                                                                                                                                                                                                                                                                                                                                                                                                                                                                                                                                                                                                                                                                                                                                                                                                                                                                                                                                                                                                                                                                                                                                                                                                                                                                                                                                                                                                                                                                                                                                                                                                                                                                                                                                                                                                                                | Convenient external shower with removable ensuite tent                                      |
| 7. Preparation Area                                                                                                                                                                                                                                                                                                                                                                                                                                                                                                                                                                                                                                                                                                                                                                                                                                                                                                                                                                                                                                                                                                                                                                                                                                                                                                                                                                                                                                                                                                                                                                                                                                                                                                                                                                                                                                                                                                                                                                                                                                                                                                            | Sturdy preparation area/ tray for cooking or working                                        |
| 8. Indoor Kitchen                                                                                                                                                                                                                                                                                                                                                                                                                                                                                                                                                                                                                                                                                                                                                                                                                                                                                                                                                                                                                                                                                                                                                                                                                                                                                                                                                                                                                                                                                                                                                                                                                                                                                                                                                                                                                                                                                                                                                                                                                                                                                                              | Four-burner cooktop & grill, spacious countertop                                            |
| 9. Outdoor Kitchen                                                                                                                                                                                                                                                                                                                                                                                                                                                                                                                                                                                                                                                                                                                                                                                                                                                                                                                                                                                                                                                                                                                                                                                                                                                                                                                                                                                                                                                                                                                                                                                                                                                                                                                                                                                                                                                                                                                                                                                                                                                                                                             | Slide out external kitchen with double-burner stove and sink                                |
| 10. Electric Awning                                                                                                                                                                                                                                                                                                                                                                                                                                                                                                                                                                                                                                                                                                                                                                                                                                                                                                                                                                                                                                                                                                                                                                                                                                                                                                                                                                                                                                                                                                                                                                                                                                                                                                                                                                                                                                                                                                                                                                                                                                                                                                            | Electric awning for simple set-up, complete with antiflap kit & 3 walls                     |
| the control of the co |                                                                                             |