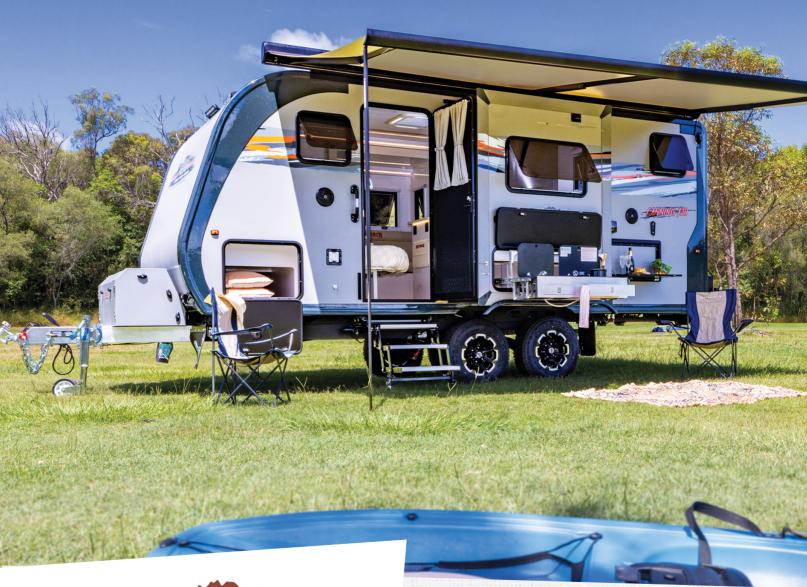

## **Expand What You Know About Luxury**

The Canning X19 is our most luxurious caravan for couples. With a large island bed, full kitchen, and ample storage, its expanding design offers extra space and comfort, ensuring every journey feels like a five-star retreat, no matter where you roam.

| 1. Expanded Living                                                                                                                                                                                                                                                                                                                                                                                                                                                                                                                                                                                                                                                                                                                                                                                                                                                                                                                                                                                                                                                                                                                                                                                                                                                                                                                                                                                                                                                                                                                                                                                                                                                                                                                                                                                                                                                                                                                                                                                                                                                                                                             | Spacious living area, with electric expandable sides. Island with sink and countertop space |
|--------------------------------------------------------------------------------------------------------------------------------------------------------------------------------------------------------------------------------------------------------------------------------------------------------------------------------------------------------------------------------------------------------------------------------------------------------------------------------------------------------------------------------------------------------------------------------------------------------------------------------------------------------------------------------------------------------------------------------------------------------------------------------------------------------------------------------------------------------------------------------------------------------------------------------------------------------------------------------------------------------------------------------------------------------------------------------------------------------------------------------------------------------------------------------------------------------------------------------------------------------------------------------------------------------------------------------------------------------------------------------------------------------------------------------------------------------------------------------------------------------------------------------------------------------------------------------------------------------------------------------------------------------------------------------------------------------------------------------------------------------------------------------------------------------------------------------------------------------------------------------------------------------------------------------------------------------------------------------------------------------------------------------------------------------------------------------------------------------------------------------|---------------------------------------------------------------------------------------------|
| 2. Ensuite                                                                                                                                                                                                                                                                                                                                                                                                                                                                                                                                                                                                                                                                                                                                                                                                                                                                                                                                                                                                                                                                                                                                                                                                                                                                                                                                                                                                                                                                                                                                                                                                                                                                                                                                                                                                                                                                                                                                                                                                                                                                                                                     | Independent shower and toilet, sink, front-loading washing machine, illuminated mirror      |
| 3. King Size Bed                                                                                                                                                                                                                                                                                                                                                                                                                                                                                                                                                                                                                                                                                                                                                                                                                                                                                                                                                                                                                                                                                                                                                                                                                                                                                                                                                                                                                                                                                                                                                                                                                                                                                                                                                                                                                                                                                                                                                                                                                                                                                                               | Luxury large island inner-pocket spring bed                                                 |
| 4. Lounge Area                                                                                                                                                                                                                                                                                                                                                                                                                                                                                                                                                                                                                                                                                                                                                                                                                                                                                                                                                                                                                                                                                                                                                                                                                                                                                                                                                                                                                                                                                                                                                                                                                                                                                                                                                                                                                                                                                                                                                                                                                                                                                                                 | Plush semi enclosed lounge/ study nook with two movable tables                              |
| 5. Appliances                                                                                                                                                                                                                                                                                                                                                                                                                                                                                                                                                                                                                                                                                                                                                                                                                                                                                                                                                                                                                                                                                                                                                                                                                                                                                                                                                                                                                                                                                                                                                                                                                                                                                                                                                                                                                                                                                                                                                                                                                                                                                                                  | 150L fridge, microwave and smart TV with storage area                                       |
| 6. Extra Shower                                                                                                                                                                                                                                                                                                                                                                                                                                                                                                                                                                                                                                                                                                                                                                                                                                                                                                                                                                                                                                                                                                                                                                                                                                                                                                                                                                                                                                                                                                                                                                                                                                                                                                                                                                                                                                                                                                                                                                                                                                                                                                                | Convenient external shower with removable ensuite tent                                      |
| 7. Preparation Area                                                                                                                                                                                                                                                                                                                                                                                                                                                                                                                                                                                                                                                                                                                                                                                                                                                                                                                                                                                                                                                                                                                                                                                                                                                                                                                                                                                                                                                                                                                                                                                                                                                                                                                                                                                                                                                                                                                                                                                                                                                                                                            | Sturdy preparation area/ tray for cooking or working                                        |
| 8. Indoor Kitchen                                                                                                                                                                                                                                                                                                                                                                                                                                                                                                                                                                                                                                                                                                                                                                                                                                                                                                                                                                                                                                                                                                                                                                                                                                                                                                                                                                                                                                                                                                                                                                                                                                                                                                                                                                                                                                                                                                                                                                                                                                                                                                              | Four-burner cooktop & grill, spacious countertop                                            |
| 9. Outdoor Kitchen                                                                                                                                                                                                                                                                                                                                                                                                                                                                                                                                                                                                                                                                                                                                                                                                                                                                                                                                                                                                                                                                                                                                                                                                                                                                                                                                                                                                                                                                                                                                                                                                                                                                                                                                                                                                                                                                                                                                                                                                                                                                                                             | Slide out external kitchen with double-burner stove and sink                                |
| 10. Electric Awning                                                                                                                                                                                                                                                                                                                                                                                                                                                                                                                                                                                                                                                                                                                                                                                                                                                                                                                                                                                                                                                                                                                                                                                                                                                                                                                                                                                                                                                                                                                                                                                                                                                                                                                                                                                                                                                                                                                                                                                                                                                                                                            | Electric awning for simple set-up, complete with antiflap kit & 3 walls                     |
| the control of the co |                                                                                             |