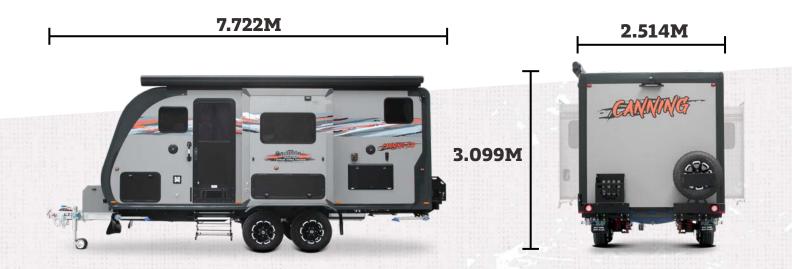

based on a \$50,000 loan over 7 years with weekly repayments. WARNING: The comparison rate applies only to this example. Different amounts and rems may result in different rates. Additional fees, charges, and savings (e.g., fee waivers) are not included but may affect the cost. Finance subject to lender criteria. Assistance provided under Austrack Finance Australian Credit Licence 422959.

Images and specs are for illustration only.

Images are indicative only. Specifications subject to change





## **Expand What You Know About Luxury**

The Canning X19 is our most luxurious caravan for couples. With a large island bed, full kitchen, and ample storage, its expanding design offers extra space and comfort, ensuring every journey feels like a five-star retreat, no matter where you roam.







| Spacious living area, with electric expandable sides. Island with sink and countertop space |
|---------------------------------------------------------------------------------------------|
| Independent shower and toilet, sink, front-loading washing machine, illuminated mirror      |
| Luxury large island inner-pocket spring bed                                                 |
| Plush semi enclosed lounge/ study nook with two movable tables                              |
| 150L fridge, microwave and smart TV with storage area                                       |
| Convenient external shower with removable ensuite tent                                      |
| Sturdy preparation area/ tray for cooking or working                                        |
| Four-burner cooktop & gril