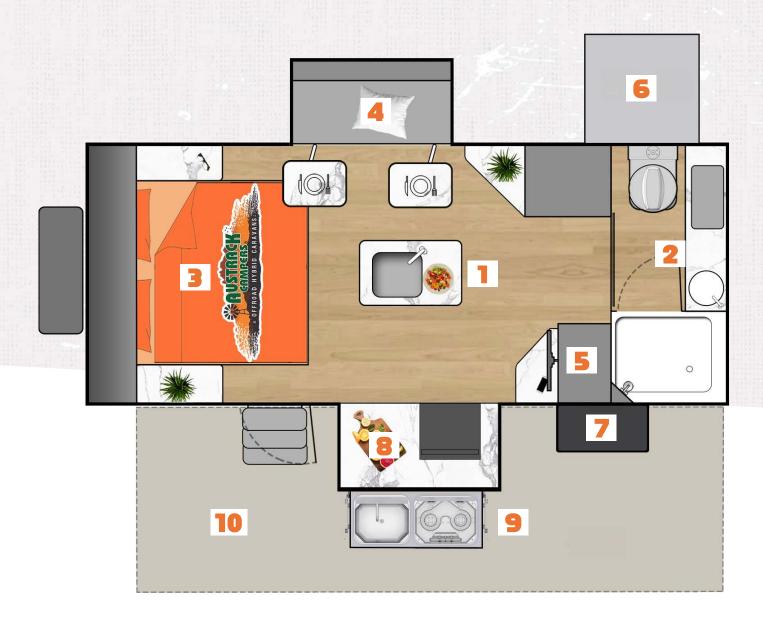

## **Expand What You Know About Luxury**

The Canning X19 is our most luxurious caravan for couples. With a large island bed, full kitchen, and ample storage, its expanding design offers extra space and comfort, ensuring every journey feels like a five-star retreat, no matter where you roam.

| Spacious living area, with electric expandable sides. Island with sink and countertop space |
|---------------------------------------------------------------------------------------------|
| Independent shower and toilet, sink, front-loading washing machine, illuminated mirror      |
| Luxury large island inner-pocket spring bed                                                 |
| Plush semi enclosed lounge/ study nook with two movable tables                              |
| 150L fridge, microwave and smart TV with storage area                                       |
| Convenient external shower with removable ensuite tent                                      |
| Sturdy preparation area/ tray for cooking or working                                        |
| Four-burner cooktop & grill, spacious countertop                                            |
| Slide out external kitchen with double-burner stove and sink                                |
| Electric awning for simple set-up, complete with antiflap kit & 3 walls                     |
|                                                                                             |