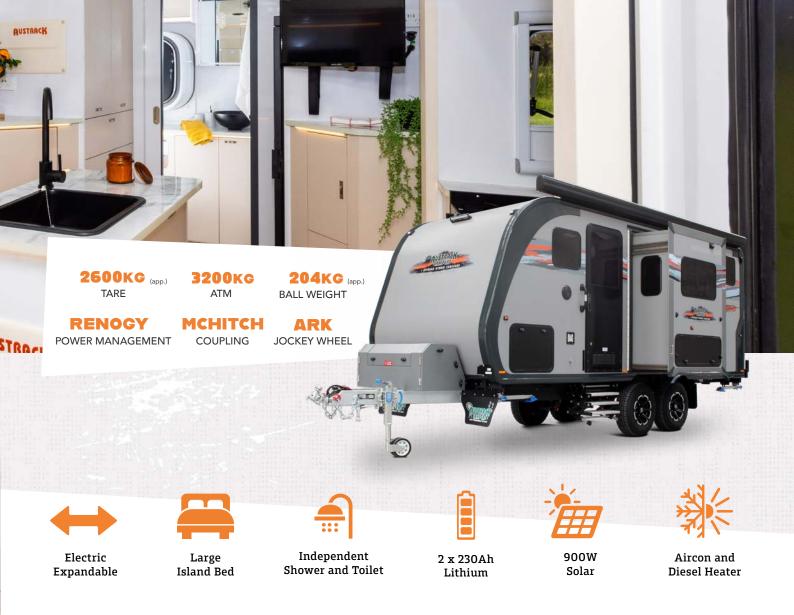

| Spacious living area, with electric expandable sides. Island with sink and countertop space |
|---------------------------------------------------------------------------------------------|
| Independent shower and toilet, sink, front-loading washing machine, illuminated mirror      |
| Luxury large island inner-pocket spring bed                                                 |
| Plush semi enclosed lounge/ study nook with two movable tables                              |
| 150L fridge, microwave and smart TV with storage area                                       |
| Convenient external shower with removable ensuite tent                                      |
| Sturdy preparation area/ tray for cooking or working                                        |
| Four-burner cooktop & grill, spacious countertop                                            |
| Slide out external kitchen with double-burner stove and sink                                |
| Electric awning for simple set-up, complete with antiflap kit & 3 walls                     |
|                                                                                             |