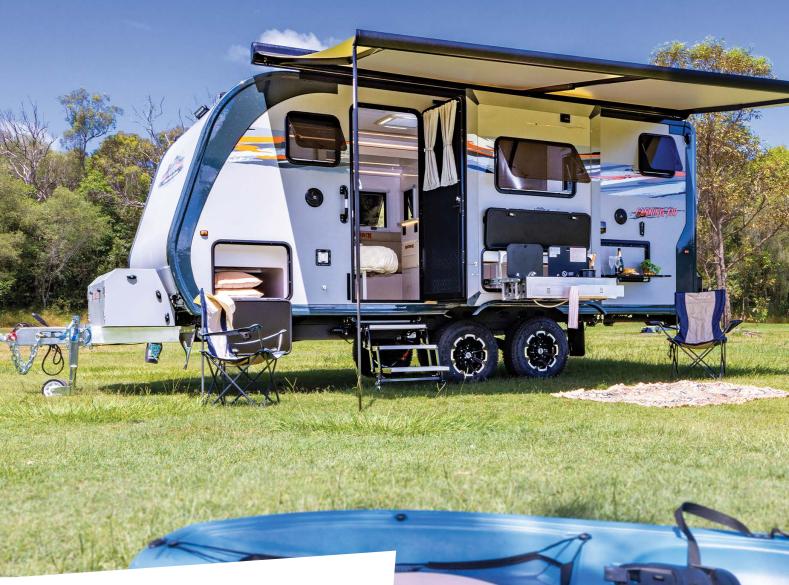

## **Expand What You Know About Luxury**

The Canning X19 is our most luxurious caravan for couples. With a large island bed, full kitchen, and ample storage, its expanding design offers extra space and comfort, ensuring every journey feels like a five-star retreat, no matter where you roam.

| Spacious living area, with electric expandable sides. Island with sink and countertop space |
|---------------------------------------------------------------------------------------------|
| Independent shower and toilet, sink, front-loading washing machine, illuminated mirror      |
| Luxury large island inner-pocket spring bed                                                 |
| Plush semi enclosed lounge/ study nook with two movable tables                              |
| 150L fridge, microwave and smart TV with storage area                                       |
| Convenient external shower with removable ensuite tent                                      |
| Sturdy preparation area/ tray for cooking or working                                        |
| Four-burner cooktop & grill, spacious countertop                                            |
| Slide out external kitchen with double-burner stove and sink                                |
| Electric awning for simple set-up, complete with antiflap kit & 3 walls                     |
|                                                                                             |