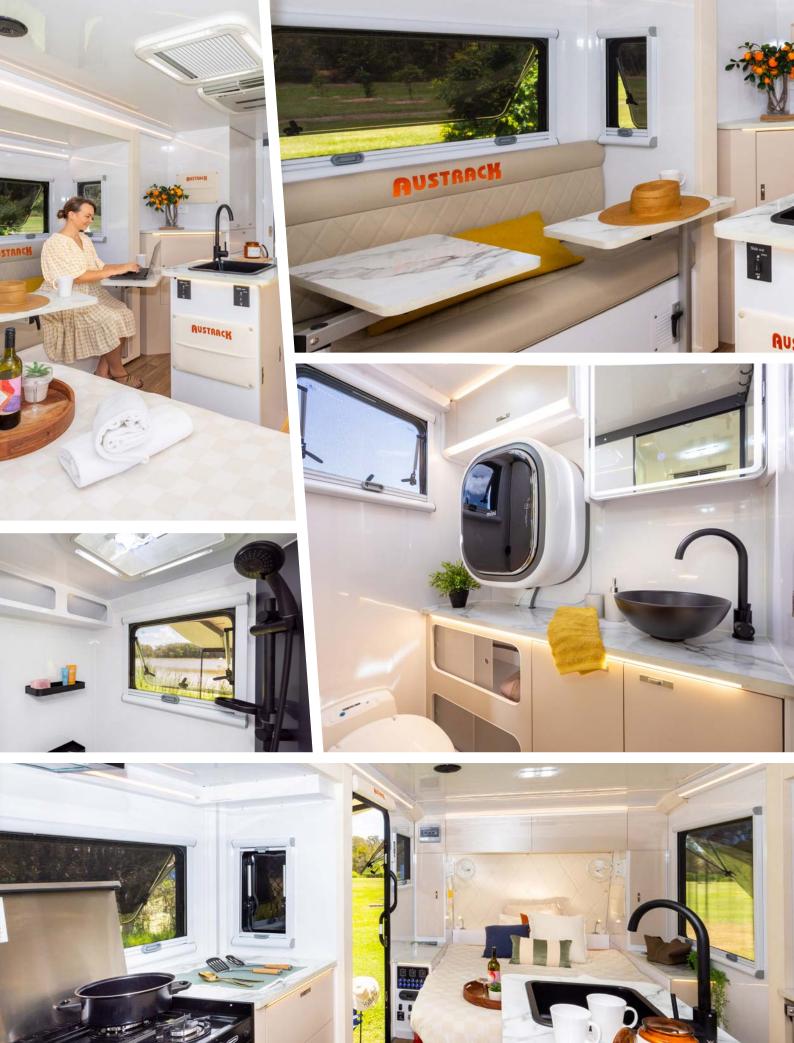

| Spacious living area, with electric expandable sides. Island with sink and countertop space |
|---------------------------------------------------------------------------------------------|
| Independent shower and toilet, sink, front-loading washing machine, illuminated mirror      |
| Luxury large island inner-pocket spring bed                                                 |
| Plush semi enclosed lounge/ study nook with two movable tables                              |
| 150L fridge, microwave and smart TV with storage area                                       |
| Convenient external shower with removable ensuite tent                                      |
| Sturdy preparation area/ tray for cooking or working                                        |
| Four-burner cooktop & grill, spacious countertop                                            |
| Slide out external kitchen with double-burner stove and sink                                |
| Electric awning for simple set-up, complete with antiflap kit & 3 walls                     |
|                                                                                             |