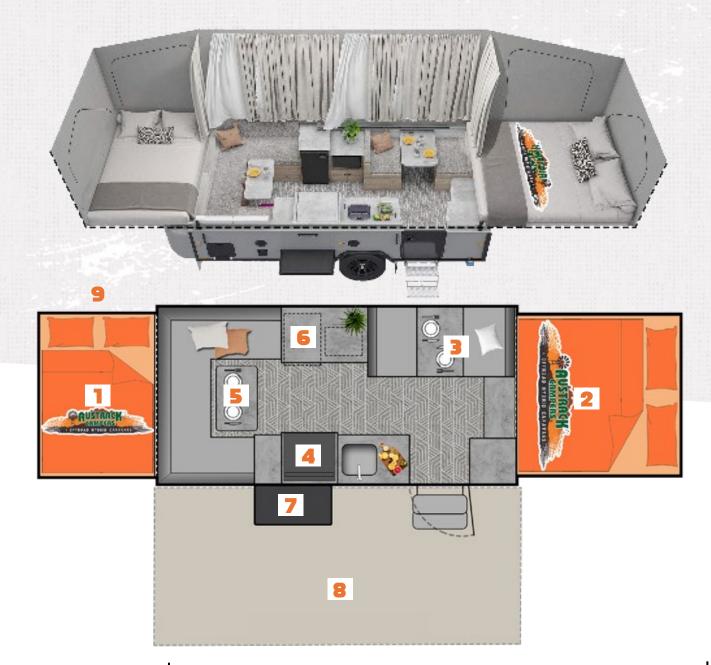

## **Built For Family, Designed For Comfort**

The Stockton Camper packs down small for effortless towing but expands into a huge family retreat at the push of a button! With an electric roof and space for six, it's the ultimate blend of compact travel and spacious comfort on the road.

| 1. Queen Bed        | Comfortable queen bed for additional sleeping space                          |
|---------------------|------------------------------------------------------------------------------|
| 2. Master Bed       | Spacious king bed for ultimate comfort and relaxation                        |
| 3. Dining Area      | Dining area with sturdy table, converts to kids bed                          |
| 4. Indoor Kitchen   | Four burner cooktop with grill, sink and countertop space                    |
| 5. Indoor Lounge    | Spacious u-shaped lounge with fold out table                                 |
| 6. Appliances       | 80L Fridge and microwave, with extra counter space above                     |
| 7. External Counter | Fold-out external countertop                                                 |
| 8. Electric Awning  | Electric awning for simple set-up, complete with antiflap kit & 3 walls      |
| 9. Easy Storage     | Slide-in beds for compact storage. Fits in most garages (spare tyre removed) |