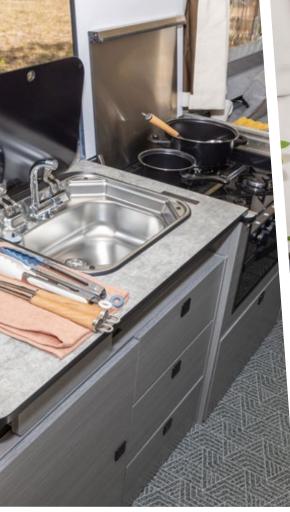

| 1. Queen Bed        | Comfortable queen bed for additional sleeping space                          |
|---------------------|------------------------------------------------------------------------------|
| 2. Master Bed       | Spacious king bed for ultimate comfort and relaxation                        |
| 3. Dining Area      | Dining area with sturdy table, converts to kids bed                          |
| 4. Indoor Kitchen   | Four burner cooktop with grill, sink and countertop space                    |
| 5. Indoor Lounge    | Spacious u-shaped lounge with fold out table                                 |
| 6. Appliances       | 80L Fridge and microwave, with extra counter space above                     |
| 7. External Counter | Fold-out external countertop                                                 |
| 8. Electric Awning  | Electric awning for simple set-up, complete with antiflap kit & 3 walls      |
| 9. Easy Storage     | Slide-in beds for compact storage. Fits in most garages (spare tyre removed) |