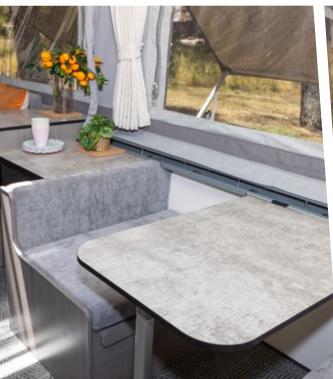

| 1. Queen Bed        | Comfortable queen bed for additional sleeping space                          |
|---------------------|------------------------------------------------------------------------------|
| 2. Master Bed       | Spacious king bed for ultimate comfort and relaxation                        |
| 3. Dining Area      | Dining area with sturdy table, converts to kids bed                          |
| 4. Indoor Kitchen   | Four burner cooktop with grill, sink and countertop space                    |
| 5. Indoor Lounge    | Spacious u-shaped lounge with fold out table                                 |
| 6. Appliances       | 80L Fridge and microwave, with extra counter space above                     |
| 7. External Counter | Fold-out external countertop                                                 |
| 8. Electric Awning  | Electric awning for simple set-up, complete with antiflap kit & 3 walls      |
| 9. Easy Storage     | Slide-in beds for compact storage. Fits in most garages (spare tyre removed) |