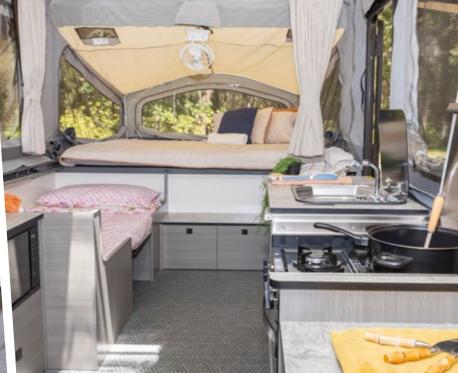

| 1. Queen Bed        | Comfortable queen bed for additional sleeping space                          |
|---------------------|------------------------------------------------------------------------------|
| 2. Master Bed       | Spacious king bed for ultimate comfort and relaxation                        |
| 3. Dining Area      | Dining area with sturdy table, converts to kids bed                          |
| 4. Indoor Kitchen   | Four burner cooktop with grill, sink and countertop space                    |
| 5. Indoor Lounge    | Spacious u-shaped lounge with fold out table                                 |
| 6. Appliances       | 80L Fridge and microwave, with extra counter space above                     |
| 7. External Counter | Fold-out external countertop                                                 |
| 8. Electric Awning  | Electric awning for simple set-up, complete with antiflap kit & 3 walls      |
| 9. Easy Storage     | Slide-in beds for compact storage. Fits in most garages (spare tyre removed) |