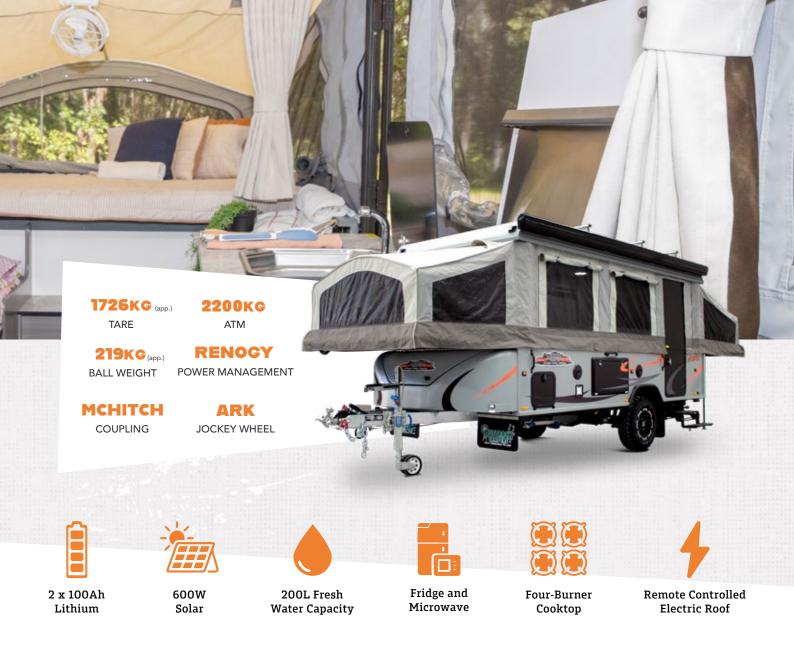

## **Built For Family, Designed For Comfort**

The Stockton Camper packs down small for effortless towing but expands into a huge family retreat at the push of a button! With an electric roof and space for six, it's the ultimate blend of compact travel and spacious comfort on the road.

| 1. Queen Bed        | Comfortable queen bed for additional sleeping space                          |
|---------------------|------------------------------------------------------------------------------|
| 2. Master Bed       | Spacious king bed for ultimate comfort and relaxation                        |
| 3. Dining Area      | Dining area with sturdy table, converts to kids bed                          |
| 4. Indoor Kitchen   | Four burner cooktop with grill, sink and countertop space                    |
| 5. Indoor Lounge    | Spacious u-shaped lounge with fold out table                                 |
| 6. Appliances       | 80L Fridge and microwave, with extra counter space above                     |
| 7. External Counter | Fold-out external countertop                                                 |
| 8. Electric Awning  | Electric awning for simple set-up, complete with antiflap kit & 3 walls      |
| 9. Easy Storage     | Slide-in beds for compact storage. Fits in most garages (spare tyre removed) |