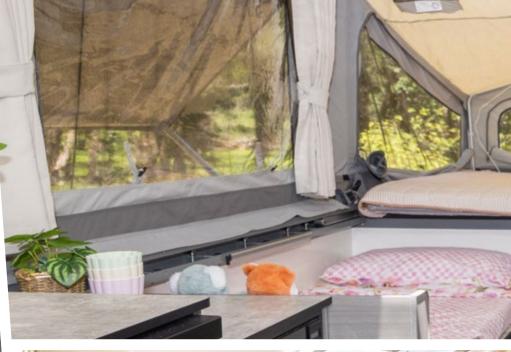

| 1. Queen Bed        | Comfortable queen bed for additional sleeping space                          |
|---------------------|------------------------------------------------------------------------------|
| 2. Master Bed       | Spacious king bed for ultimate comfort and relaxation                        |
| 3. Dining Area      | Dining area with sturdy table, converts to kids bed                          |
| 4. Indoor Kitchen   | Four burner cooktop with grill, sink and countertop space                    |
| 5. Indoor Lounge    | Spacious u-shaped lounge with fold out table                                 |
| 6. Appliances       | 80L Fridge and microwave, with extra counter space above                     |
| 7. External Counter | Fold-out external countertop                                                 |
| 8. Electric Awning  | Electric awning for simple set-up, complete with antiflap kit & 3 walls      |
| 9. Easy Storage     | Slide-in beds for compact storage. Fits in most garages (spare tyre removed) |