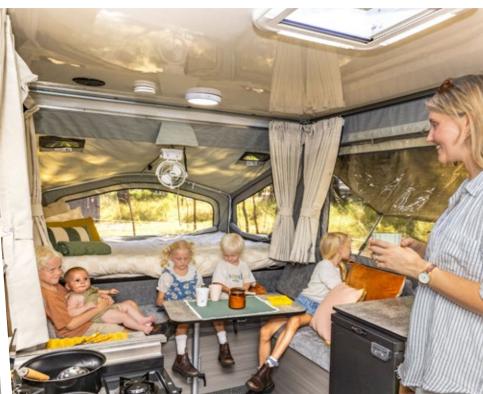

## **Built For Family, Designed For Comfort**

The Stockton Camper packs down small for effortless towing but expands into a huge family retreat at the push of a button! With an electric roof and space for six, it's the ultimate blend of compact travel and spacious comfort on the road.

| 1. Queen Bed        | Comfortable queen bed for additional sleeping space                          |
|---------------------|------------------------------------------------------------------------------|
| 2. Master Bed       | Spacious king bed for ultimate comfort and relaxation                        |
| 3. Dining Area      | Dining area with sturdy table, converts to kids bed                          |
| 4. Indoor Kitchen   | Four burner cooktop with grill, sink and countertop space                    |
| 5. Indoor Lounge    | Spacious u-shaped lounge with fold out table                                 |
| 6. Appliances       | 80L Fridge and microwave, with extra counter space above                     |
| 7. External Counter | Fold-out external countertop                                                 |
| 8. Electric Awning  | Electric awning for simple set-up, complete with antiflap kit & 3 walls      |
| 9. Easy Storage     | Slide-in beds for compact storage. Fits in most garages (spare tyre removed) |