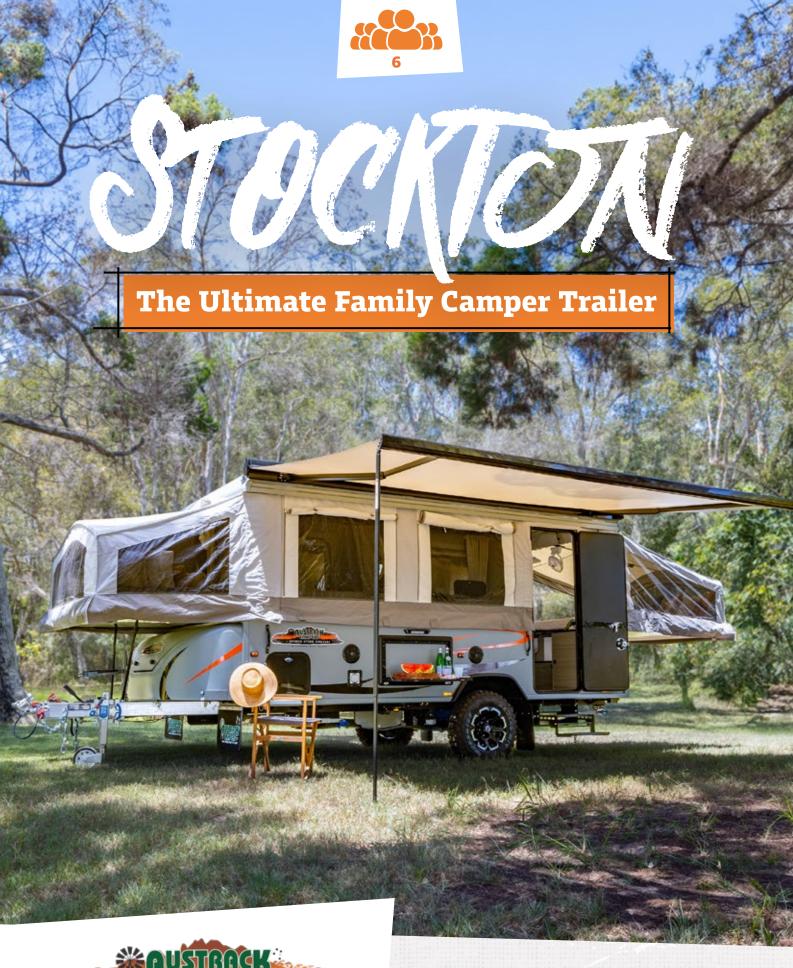

## **Built For Family, Designed For Comfort**

The Stockton Camper packs down small for effortless towing but expands into a huge family retreat at the push of a button! With an electric roof and space for six, it's the ultimate blend of compact travel and spacious comfort on the road.