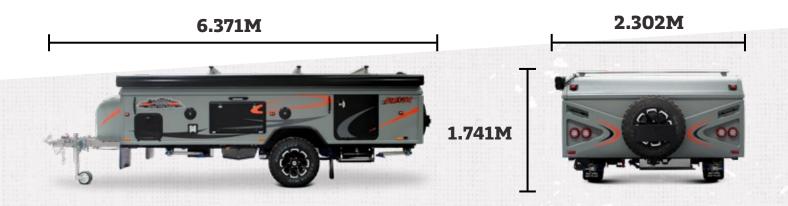

000 loan over 7 years with weekly repayments. WARNING: The comparison rate applies only to this example. Different amounts and terms may result in different rates. Additional fees, charges, and savings (e.g., fee waivers) are not included but may affect the cost. Finance subject to lender criteria. Assistance provided under Austrack Finance Australian Credit Licence 422959. Images and specs are for illustration only. Images are indicative only. Specifications subject to change.

1800 797 797













## **Built For Family, Designed For Comfort**

The Stockton Camper packs down small for effortless towing but expands into a huge family retreat at the push of a button! With an electric roof and space for six, it's the ultimate blend of compact travel and spacious comfort on the road.







| 1. Queen Bed        | Comfortable queen bed for additional sleeping space                          |
|---------------------|------------------------------------------------------------------------------|
| 2. Master Bed       | Spacious king bed for ultimate comfort and relaxation                        |
| 3. Dining Area      | Dining area with sturdy table, converts to kids bed                          |
| 4. Indoor Kitchen   | Four burner cooktop with grill, sink and countertop space                    |
| 5. Indoor Lounge    | Spacious u-shaped lounge with fold out table                                 |
| 6. Appliances       | 80L Fridge and microwave, with extra counter space above                     |
| 7. External Counter | Fold-out external countertop