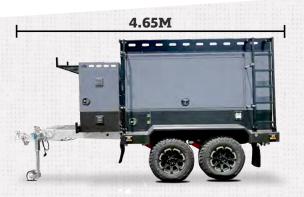

Electric Brakes

Custom Tool Storage

200W Solar Panel

50L Water Tank

4 Point Suspension

Complete EMS Setup

2.215M

2.4m