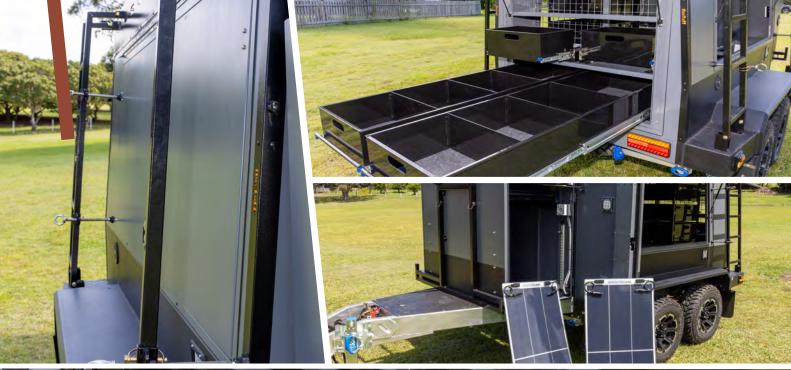

## **KEY FEATURES**

| Heavy-Duty Build    | 3500kg ATM with 12-inch electric brakes on all wheels                  |
|---------------------|------------------------------------------------------------------------|
| Efficient Storage   | Drawers, shelves, and a saw stool rack for tool organisation.          |
| Reliable Power      | Dual 100W solar panels, Renogy batteries, and a 3000W inverter         |
| Smooth Ride         | 4-point coil suspension with twin shock absorbers for stability        |
| Water & Fire Safety | 50L water tank, pump, and fire extinguisher for site safety            |
| Tough Design        | Dark grey body, heavy-duty tyres, McHitch 3.5T hitch, and fridge slide |
| Advanced Electrical | EMS with 240V input/output, Anderson plug, and circuit protection      |
|                     |                                                                        |