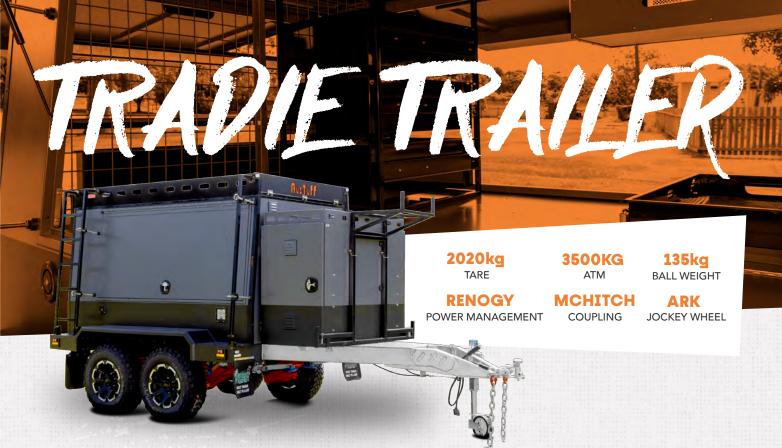

## **Built for Tradies, Engineered for Tough Jobs**

The AusTuff Tradie Trailer is, without a doubt, the most feature-packed, fully optioned tradie trailer available in Australia. Built tough for hardworking builders and tradesmen, this trailer sets the standard for durability, functionality, and innovation. We understand that professionals in the field deserve the best tools to get the job done, and that's exactly what we've delivered.

## **KEY FEATURES**

| Heavy-Duty Build    | 3500kg ATM with 12-inch electric brakes on all wheels                  |
|---------------------|------------------------------------------------------------------------|
| Efficient Storage   | Drawers, shelves, and a saw stool rack for tool organisation.          |
| Reliable Power      | Dual 100W solar panels, Renogy batteries, and a 3000W inverter         |
| Smooth Ride         | 4-point coil suspension with twin shock absorbers for stability        |
| Water & Fire Safety | 50L water tank, pump, and fire extinguisher for site safety            |
| Tough Design        | Dark grey body, heavy-duty tyres, McHitch 3.5T hitch, and fridge slide |
| Advanced Electrical | EMS with 240V input/output, Anderson plug, and circuit protection      |
|                     |                                                                        |